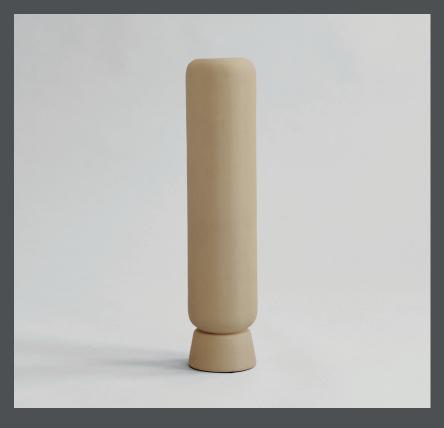

## **KABIN VASE TALL**

Kabin is a series of vases inspired by the classical, simple forms found in Japanese craftsmanship.

The large table vases offer the same stability and complexity as traditional Japanese tea bowls, and their oval-shaped bodies rest on top of a small foot or pedestal, adding refinement to the classic form.

The Kabin series is a love story between Japanese and Scandinavian craftsmanship, resulting in this minimalist collection of vases in four different sizes.

As it is a hand glazed natural product, the colours may vary slightly and as it is not 100% waterproof, a bag for fresh flowers is included.

Designed by Nicolaj Nøddesbo & Tommy Hyldahl.

**Product no: 193015** 

Type: Vase - Indoor

Colour: Sand

**Material: Ceramic** 

**Care instructions:** 

Use a soft dry cloth to clean the product.

Do not use household cleaners.

Not waterproof

Dimensions: L11 / W11 / H44 CM

Country of origin: CN

Product weight: 1,60 Kg

Packaging:

Dimensions: L16 / W16 / H51 CM Total weight incl. product: 5,00 Kg

Number of parcels: 1
Material: Brown cardboard